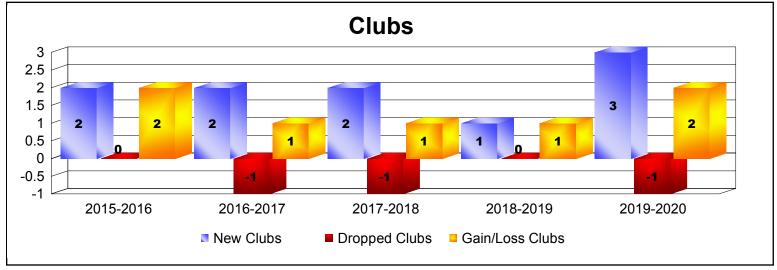

District 300A1 As of December 2019 Cumulative

| Year      | New<br>Clubs | Dropped<br>Clubs | Gain/<br>Loss<br>Clubs | New<br>Members | Charter<br>Members | Reinstate<br>Members | Transfer<br>Members | Total<br>Member<br>Added | Total<br>Members<br>Dropped | Gain/<br>Loss<br>Members |
|-----------|--------------|------------------|------------------------|----------------|--------------------|----------------------|---------------------|--------------------------|-----------------------------|--------------------------|
| 2015-2016 | 2            | 0                | 2                      | 299            | 62                 | 98                   | 8                   | 467                      | -530                        | -63                      |
| 2016-2017 | 2            | -1               | 1                      | 418            | 69                 | 96                   | 13                  | 596                      | -474                        | 122                      |
| 2017-2018 | 2            | -1               | 1                      | 475            | 79                 | 63                   | 15                  | 632                      | -511                        | 121                      |
| 2018-2019 | 1            | 0                | 1                      | 303            | 34                 | 89                   | 16                  | 442                      | -662                        | -220                     |
| 2019-2020 | 3            | -1               | 2                      | 163            | 92                 | 9                    | 11                  | 275                      | -167                        | 108                      |
| Average   | 2            | -1               | 1                      | 332            | 67                 | 71                   | 13                  | 482                      | -469                        | 14                       |