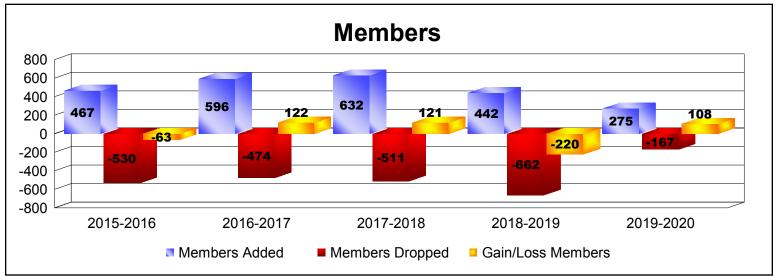

District 300A1 As of December 2019 Cumulative

| Year      | New<br>Clubs | Dropped<br>Clubs | Gain/<br>Loss<br>Clubs | New<br>Members | Charter<br>Members | Reinstate<br>Members | Transfer<br>Members | Total<br>Member<br>Added | Total<br>Members<br>Dropped | Gain/<br>Loss<br>Members |
|-----------|--------------|------------------|------------------------|----------------|--------------------|----------------------|---------------------|--------------------------|-----------------------------|--------------------------|
| 2015-2016 | 2            | 0                | 2                      | 299            | 62                 | 98                   | 8                   | 467                      | -530                        | -63                      |
| 2016-2017 | 2            | -1               | 1                      | 418            | 69                 | 96                   | 13                  | 596                      | -474                        | 122                      |
| 2017-2018 | 2            | -1               | 1                      | 475            | 79                 | 63                   | 15                  | 632                      | -511                        | 121                      |
| 2018-2019 | 1            | 0                | 1                      | 303            | 34                 | 89                   | 16                  | 442                      | -662                        | -220                     |
| 2019-2020 | 3            | -1               | 2                      | 163            | 92                 | 9                    | 11                  | 275                      | -167                        | 108                      |
| Average   | 2            | -1               | 1                      | 332            | 67                 | 71                   | 13                  | 482                      | -469                        | 14                       |